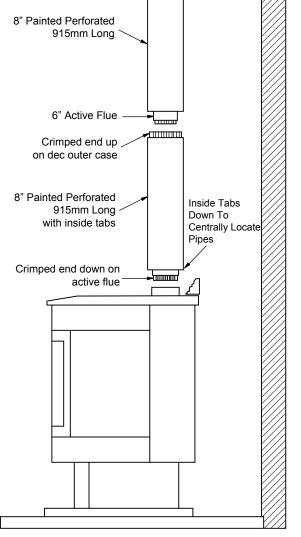

## Freestanding Universal/ Default Kit Perforated 6" - 8<sup>1/4"</sup> - 10<sup>1/4"</sup> System

| QTY | DESCRIPTION                                                |
|-----|------------------------------------------------------------|
| 4   | 6" Stainless Steel Inner Flue 915mm Long                   |
| 1   | 8" Painted Perforated 915mm Long                           |
| 1   | 8" Painted Perforated 915mm Long with inside tabs          |
| 2   | 8 <sup>1/4"</sup> Galvanized Inner Flue Casing 915mm Long  |
| 1   | 10 <sup>1/4</sup> " Half Painted Drop Tube                 |
| 1   | 10 <sup>1/4*</sup> Galvanized Outer Flue Casing 915mm Long |
| 1   | Cowl                                                       |
| 1   | Ceiling Ring                                               |
| 2   | 50 x 50 Angles 915mm Long                                  |
| 1   | Installation Guide                                         |